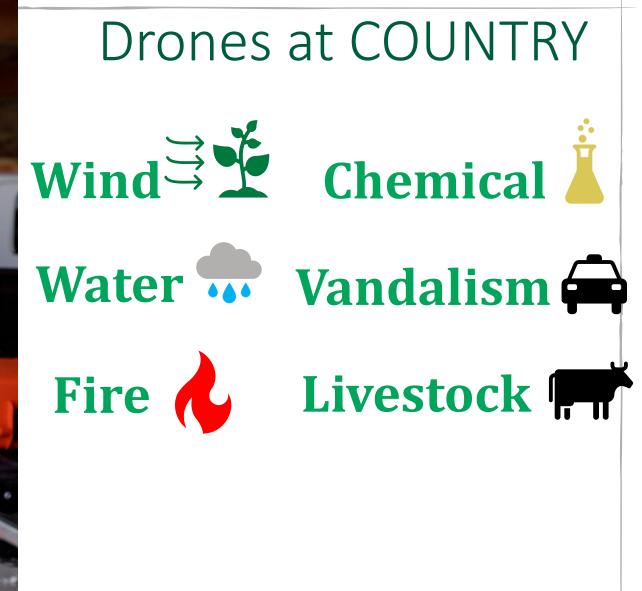

## Drones at COUNTRY

## Drones at COUNTRY

- 20 Certified Pilots
- Phantom 4 Pro
- Mavic 2 Pro

# Drones at COUNTRY

|               | 2018   | 2019   | 2020   |
|---------------|--------|--------|--------|
| Total Flights | 496    | 493    | 645    |
| Total Acres   | 44,186 | 37,773 | 67,853 |
| Total Hrs     | 330    | 122    | 142    |
| Avg Acres/Hr  | 134    | 309    | 477    |