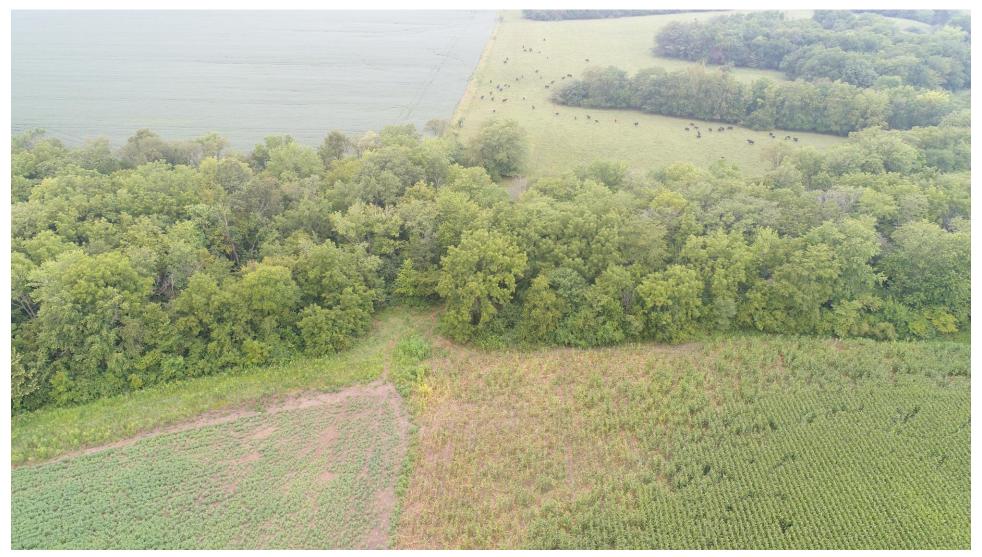

## Drones at COUNTRY

## Drones at COUNTRY

- 20 Certified Pilots
- Phantom 4 Pro
- Mavic 2 Pro

# Drones at COUNTRY

|               | 2018   | 2019   | 2020   |
|---------------|--------|--------|--------|
| Total Flights | 496    | 493    | 645    |
| Total Acres   | 44,186 | 37,773 | 67,853 |
| Total Hrs     | 330    | 122    | 142    |
| Avg Acres/Hr  | 134    | 309    | 477    |