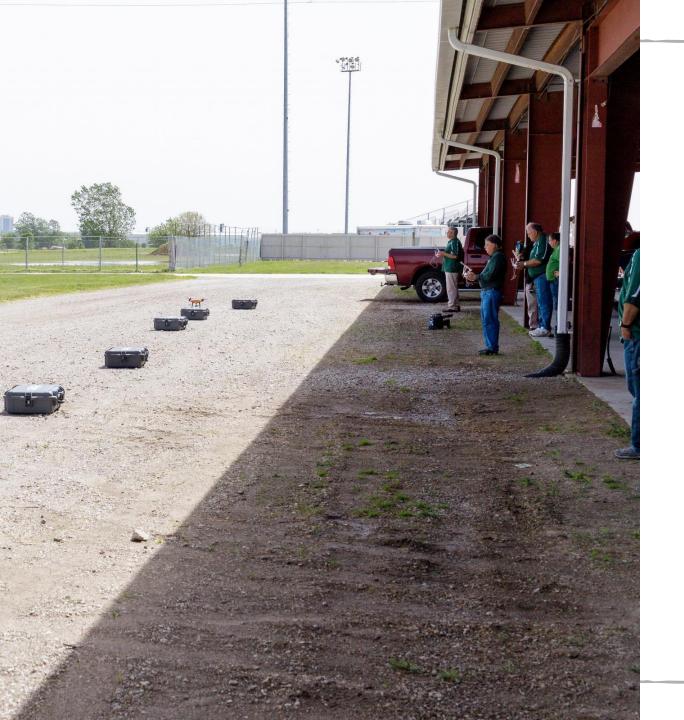

## Drones at COUNTRY

## Drones at COUNTRY

- 20 Certified Pilots
- Phantom 4 Pro
- Mavic 2 Pro

# Drones at COUNTRY

|               | 2018   | 2019   | 2020   |
|---------------|--------|--------|--------|
| Total Flights | 496    | 493    | 645    |
| Total Acres   | 44,186 | 37,773 | 67,853 |
| Total Hrs     | 330    | 122    | 142    |
| Avg Acres/Hr  | 134    | 309    | 477    |