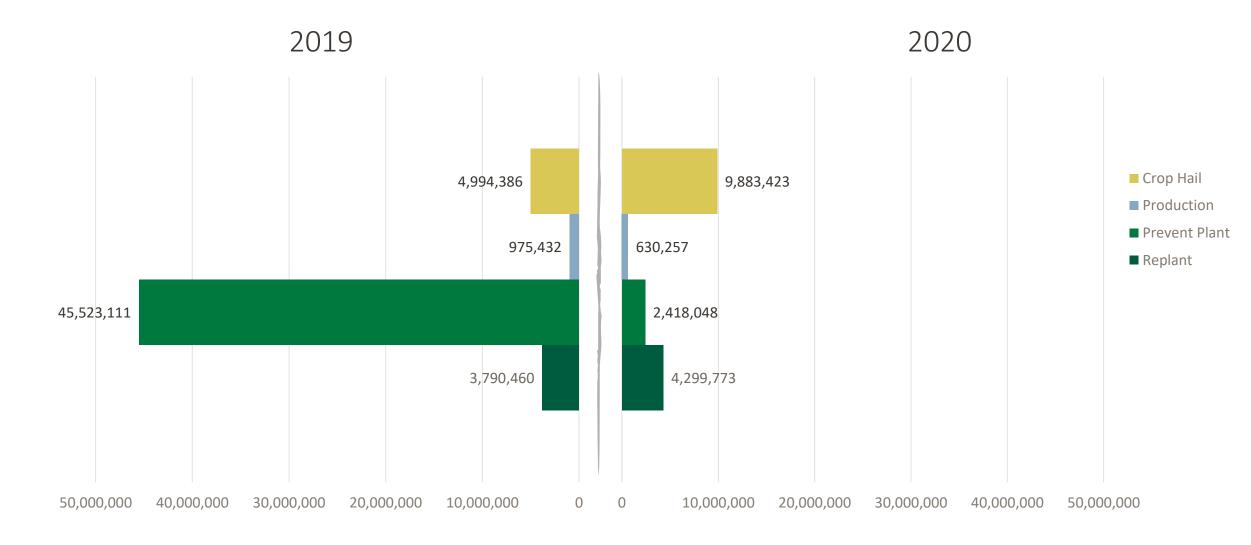

Crop Claims Winter Update Cole Patrick - Supervisor, Crop Claims



- 2020 Claims Overview
- Drones at COUNTRY
- The COUNTRY Difference

# Claims Overview

2019 vs 2020

# **Claims Reported**



Our Vision: To Enrich Lives in the Communities We Serve

# Total \$ Paid



# 2020 Customer Satisfactory Survey

|                                                           | % Satisfied |
|-----------------------------------------------------------|-------------|
| Ease of reporting my claim                                | 99.8%       |
| Response time from the company after reporting the claim  | 99.7%       |
| Explanation of what I should expect after reporting claim | 99.6%       |
| Amount of help and courtesy I received from the adjuster  | 99.9%       |
| Speed of which my claim was settled                       | 99.3%       |
| Overall satisfaction with how my claim was handled        | 99.6%       |
| Fairness of the settlement                                | 99.5%       |

## Drones at COUNTRY



## Drones at COUNTRY

- 20 Certified Pilots
- Phanto