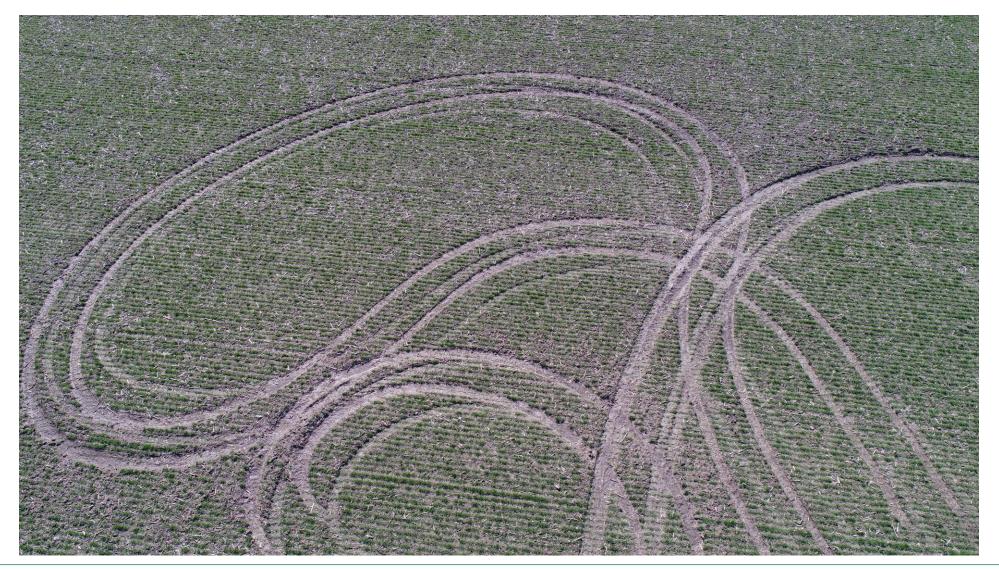

## Drones at COUNTRY

## Drones at COUNTRY

- 20 Certified Pilots
- Phantom 4 Pro
- Mavic 2 Pro

# Drones at COUNTRY

|               | 2018   | 2019   | 2020   |
|---------------|--------|--------|--------|
| Total Flights | 496    | 493    | 645    |
| Total Acres   | 44,186 | 37,773 | 67,853 |
| Total Hrs     | 330    | 122    | 142    |
| Avg Acres/Hr  | 134    | 309    | 477    |