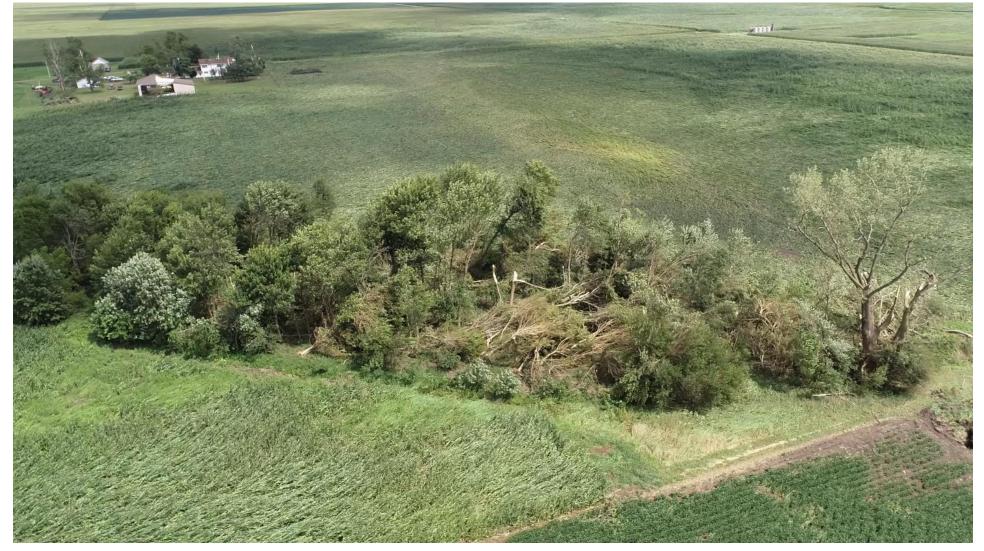

## Drones at COUNTRY

## Drones at COUNTRY

- 20 Certified Pilots
- Phantom 4 Pro
- Mavic 2 Pro

# Drones at COUNTRY

|               | 2018   | 2019   | 2020   |
|---------------|--------|--------|--------|
| Total Flights | 496    | 493    | 645    |
| Total Acres   | 44,186 | 37,773 | 67,853 |
| Total Hrs     | 330    | 122    | 142    |
| Avg Acres/Hr  | 134    | 309    | 477    |