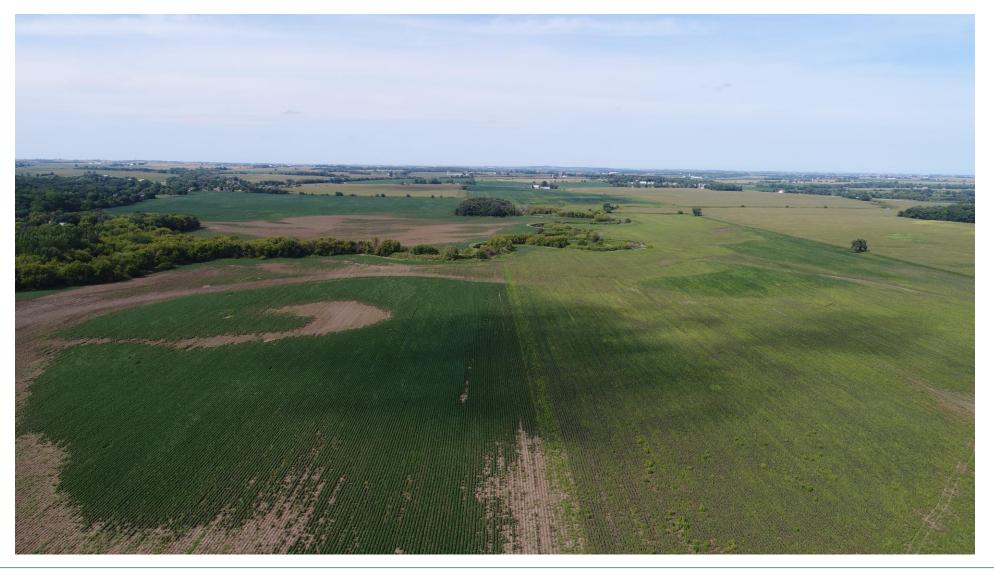

## Drones at COUNTRY

## Drones at COUNTRY

- 20 Certified Pilots
- Phantom 4 Pro
- Mavic 2 Pro

# Drones at COUNTRY

|               | 2018   | 2019   | 2020   |
|---------------|--------|--------|--------|
| Total Flights | 496    | 493    | 645    |
| Total Acres   | 44,186 | 37,773 | 67,853 |
| Total Hrs     | 330    | 122    | 142    |
| Avg Acres/Hr  | 134    | 309    | 477    |