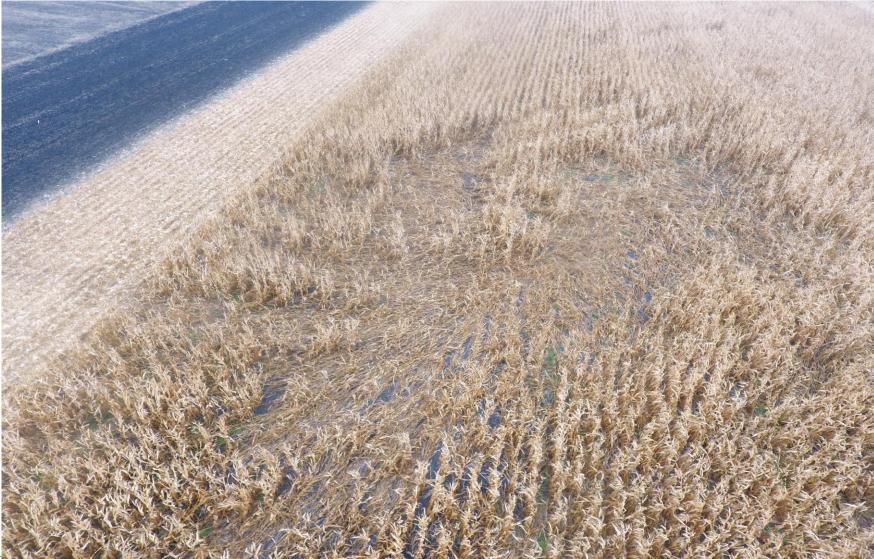

## Drones at COUNTRY

## Drones at COUNTRY

- 20 Certified Pilots
- Phantom 4 Pro
- Mavic 2 Pro

# Drones at COUNTRY

|               | 2018   | 2019   | 2020   |
|---------------|--------|--------|--------|
| Total Flights | 496    | 493    | 645    |
| Total Acres   | 44,186 | 37,773 | 67,853 |
| Total Hrs     | 330    | 122    | 142    |
| Avg Acres/Hr  | 134    | 309    | 477    |