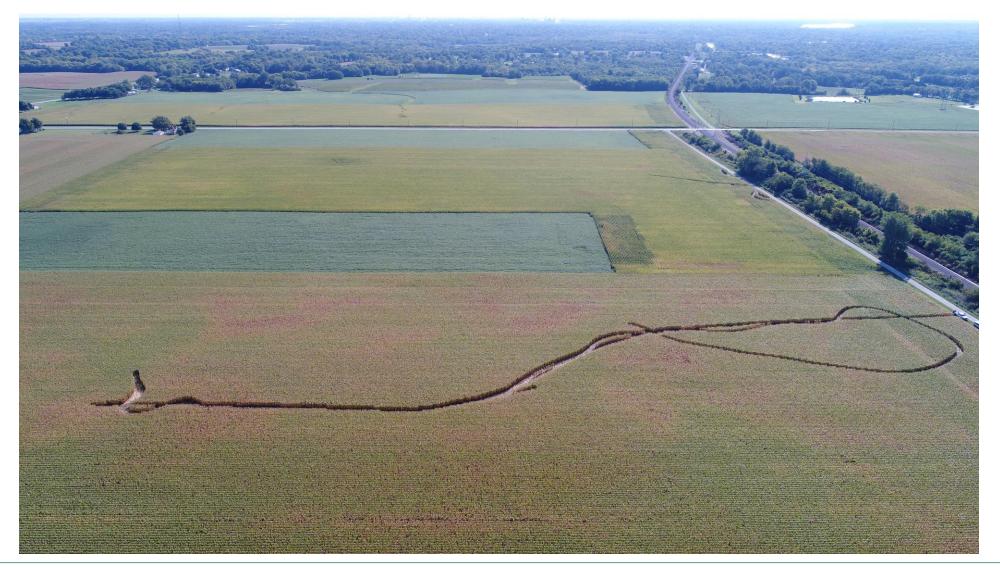

## Drones at COUNTRY

## Drones at COUNTRY

- 20 Certified Pilots
- Phantom 4 Pro
- Mavic 2 Pro

# Drones at COUNTRY

|               | 2018   | 2019   | 2020   |
|---------------|--------|--------|--------|
| Total Flights | 496    | 493    | 645    |
| Total Acres   | 44,186 | 37,773 | 67,853 |
| Total Hrs     | 330    | 122    | 142    |
| Avg Acres/Hr  | 134    | 309    | 477    |