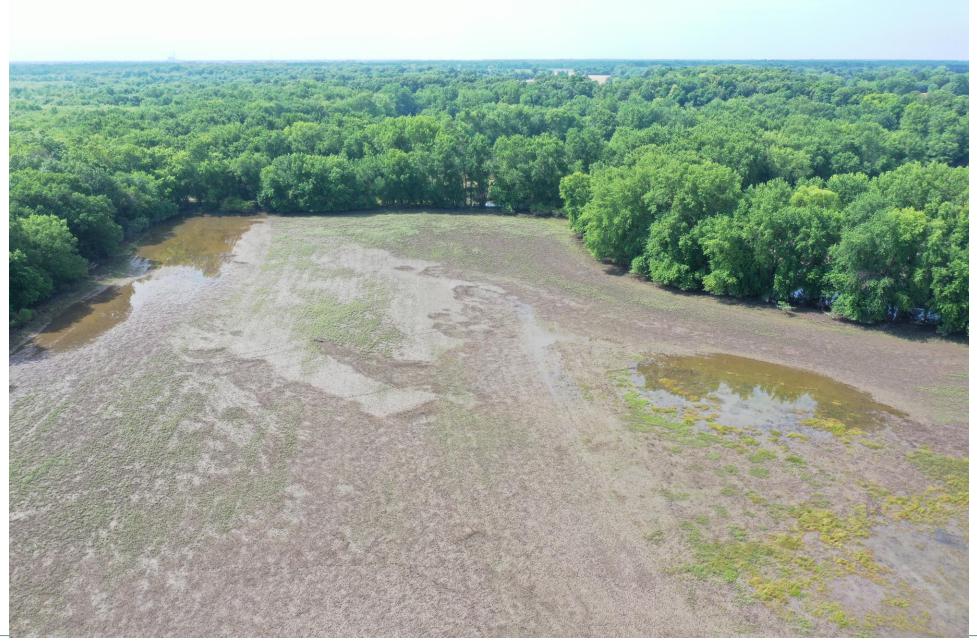

## Drones at COUNTRY

## Drones at COUNTRY

- 20 Certified Pilots
- Phantom 4 Pro
- Mavic 2 Pro

# Drones at COUNTRY

|               | 2018   | 2019   | 2020   |
|---------------|--------|--------|--------|
| Total Flights | 496    | 493    | 645    |
| Total Acres   | 44,186 | 37,773 | 67,853 |
| Total Hrs     | 330    | 122    | 142    |
| Avg Acres/Hr  | 134    | 309    | 477    |