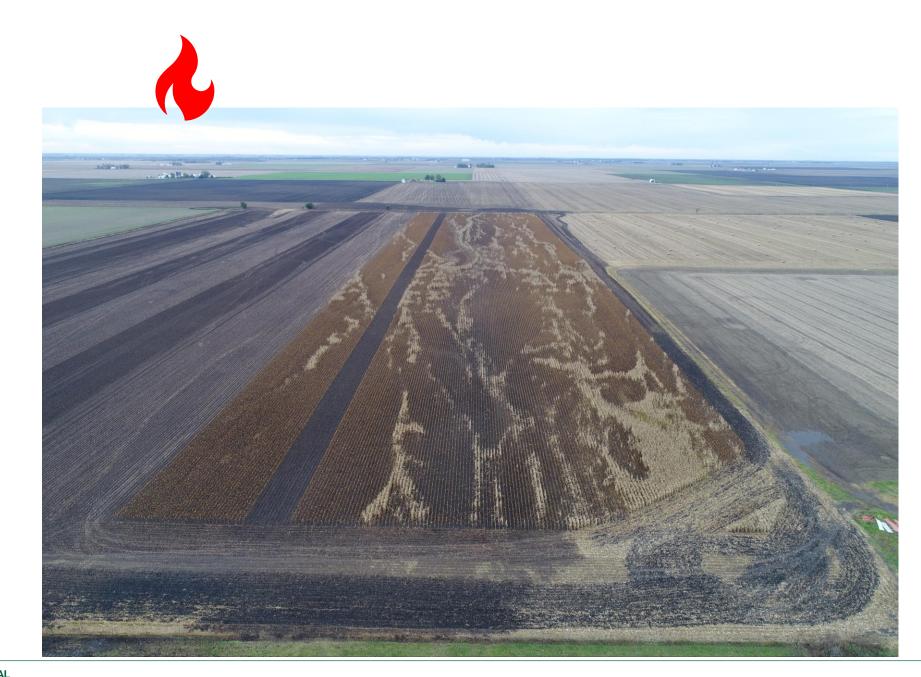

claim | 99.6%       |
| Amount of help and courtesy I received from the adjuster  | 99.9%       |
| Speed of which my claim was settled                       | 99.3%       |
| Overall satisfaction with how my claim was handled        | 99.6%       |
| Fairness of the settlement                                | 99.5%       |

## Drones at COUNTRY



## Drones at COUNTRY

- 20 Certified Pilots
- Phantom 4 Pro
- Mavic 2 Pro



# Drones at COUNTRY

|               | 2018   | 2019   | 2020   |
|---------------|--------|--------|--------|
| Total Flights | 496    | 493    | 645    |
| Total Acres   | 44,186 | 37,773 | 67,853 |
| Total Hrs     | 330    | 122    | 142    |
| Avg Acres/Hr  | 134    | 309    | 477    |







































































31

Fire



## Fire







••

#### Chemical



### **Chemical**





COUNTRY FINANCIAL

#### Chemical



COUNTRY FINANCIAL

#### Chemical



•••

### Vandalism





## Vandalism





COUNTRY FINANCIAL

## Vandalism

















# The COUNTRY Difference

# The COUNTRY Difference



#### Coverage To Fit Your Needs

- Soil Type Plus
- Added Value Enhancement
  - Replant on acre one
  - Stored Grain Coverage



#### **Direct Communications**

- Timely Announcements that can assist in Farm Management decisions
  - RMA announcements
    - Reminders



#### Fast, Local Claims Service

- Adjusters in every county
  - Immediate Response
- On Farm Crop Hail payments
  - APH Certifications

# The COUNTRY Difference

- Money-Saving Discounts
  - Early Pay Discount
  - Premium Volume Discount
  - Group Disc