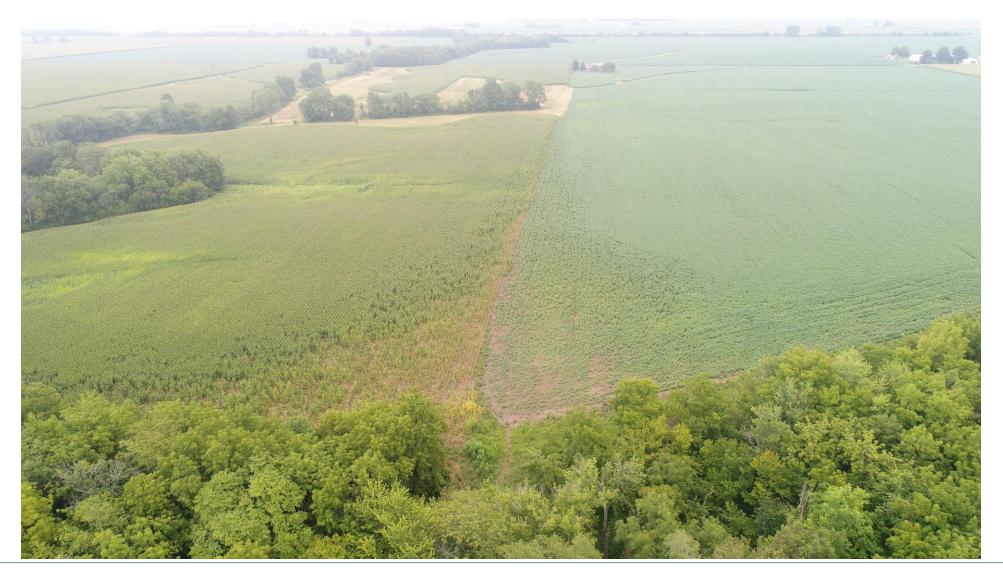

## Drones at COUNTRY

## Drones at COUNTRY

- 20 Certified Pilots
- Phantom 4 Pro
- Mavic 2 Pro

# Drones at COUNTRY

|               | 2018   | 2019   | 2020   |
|---------------|--------|--------|--------|
| Total Flights | 496    | 493    | 645    |
| Total Acres   | 44,186 | 37,773 | 67,853 |
| Total Hrs     | 330    | 122    | 142    |
| Avg Acres/Hr  | 134    | 309    | 477    |