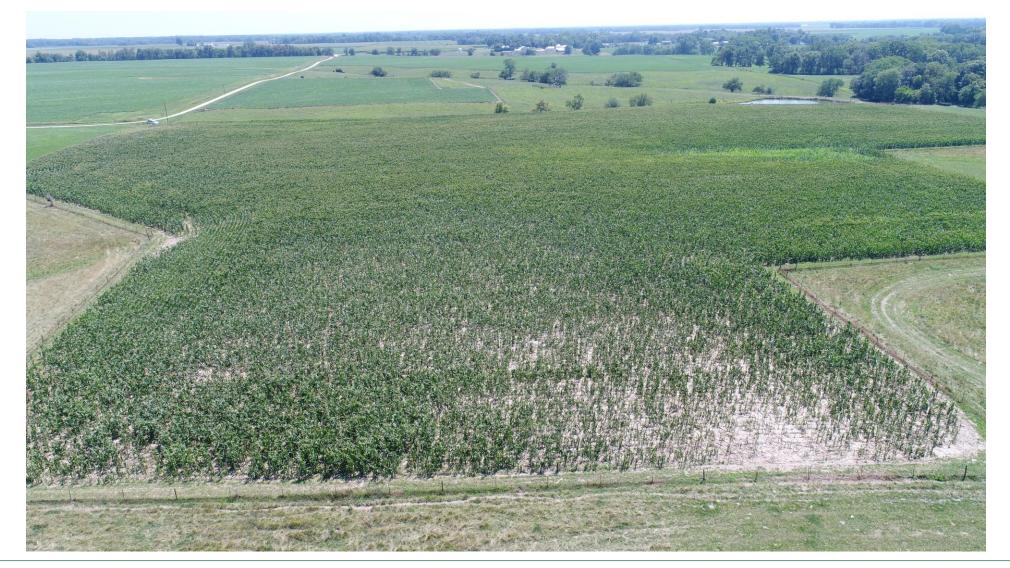

## Drones at COUNTRY

## Drones at COUNTRY

- 20 Certified Pilots
- Phantom 4 Pro
- Mavic 2 Pro

# Drones at COUNTRY

|               | 2018   | 2019   | 2020   |
|---------------|--------|--------|--------|
| Total Flights | 496    | 493    | 645    |
| Total Acres   | 44,186 | 37,773 | 67,853 |
| Total Hrs     | 330    | 122    | 142    |
| Avg Acres/Hr  | 134    | 309    | 477    |