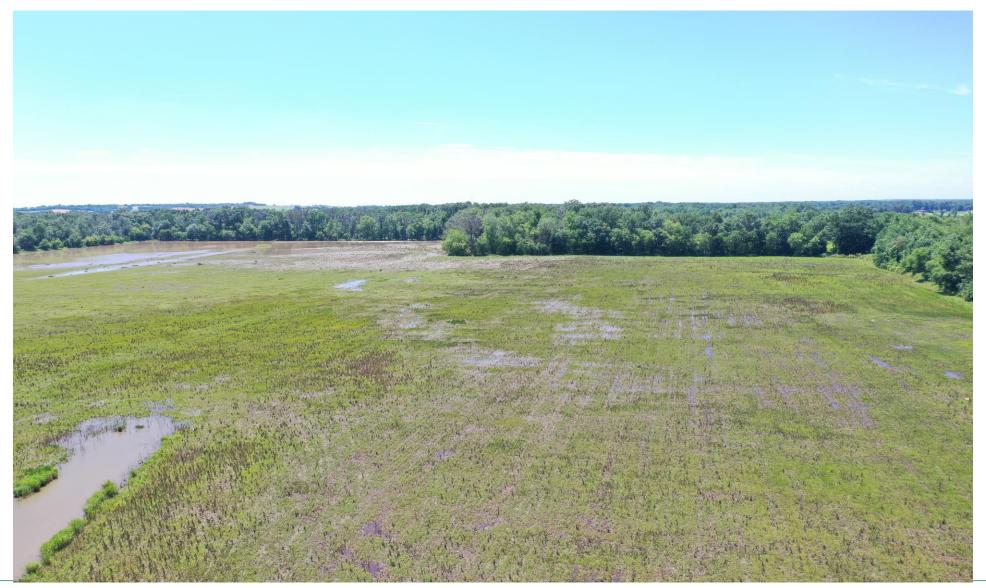

## Drones at COUNTRY

## Drones at COUNTRY

- 20 Certified Pilots
- Phantom 4 Pro
- Mavic 2 Pro

# Drones at COUNTRY

|               | 2018   | 2019   | 2020   |
|---------------|--------|--------|--------|
| Total Flights | 496    | 493    | 645    |
| Total Acres   | 44,186 | 37,773 | 67,853 |
| Total Hrs     | 330    | 122    | 142    |
| Avg Acres/Hr  | 134    | 309    | 477    |