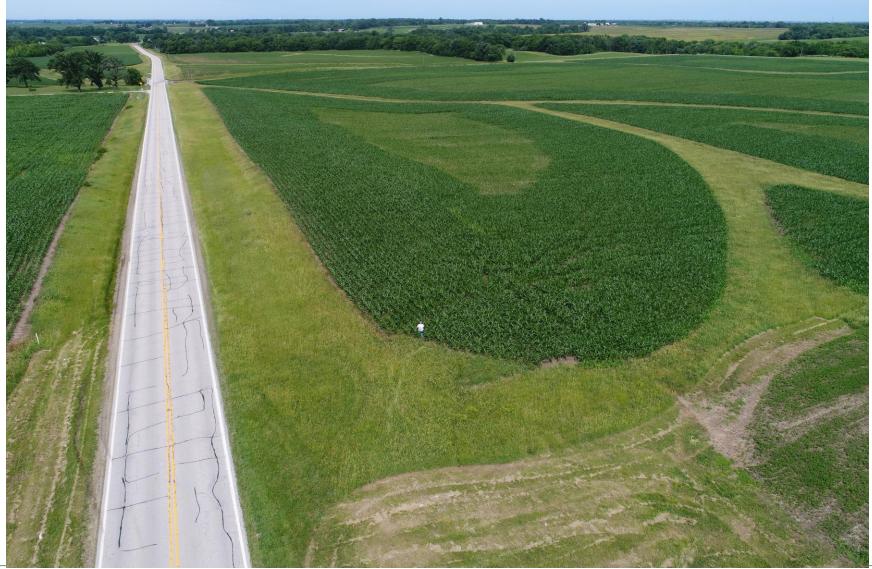

## Drones at COUNTRY

## Drones at COUNTRY

- 20 Certified Pilots
- Phantom 4 Pro
- Mavic 2 Pro

# Drones at COUNTRY

|               | 2018   | 2019   | 2020   |
|---------------|--------|--------|--------|
| Total Flights | 496    | 493    | 645    |
| Total Acres   | 44,186 | 37,773 | 67,853 |
| Total Hrs     | 330    | 122    | 142    |
| Avg Acres/Hr  | 134    | 309    | 477    |