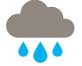

## Drones at COUNTRY

## Drones at COUNTRY

- 20 Certified Pilots
- Phantom 4 Pro
- Mavic 2 Pro

# Drones at COUNTRY

|               | 2018   | 2019   | 2020   |
|---------------|--------|--------|--------|
| Total Flights | 496    | 493    | 645    |
| Total Acres   | 44,186 | 37,773 | 67,853 |
| Total Hrs     | 330    | 122    | 142    |
| Avg Acres/Hr  | 134    | 309    | 477    |