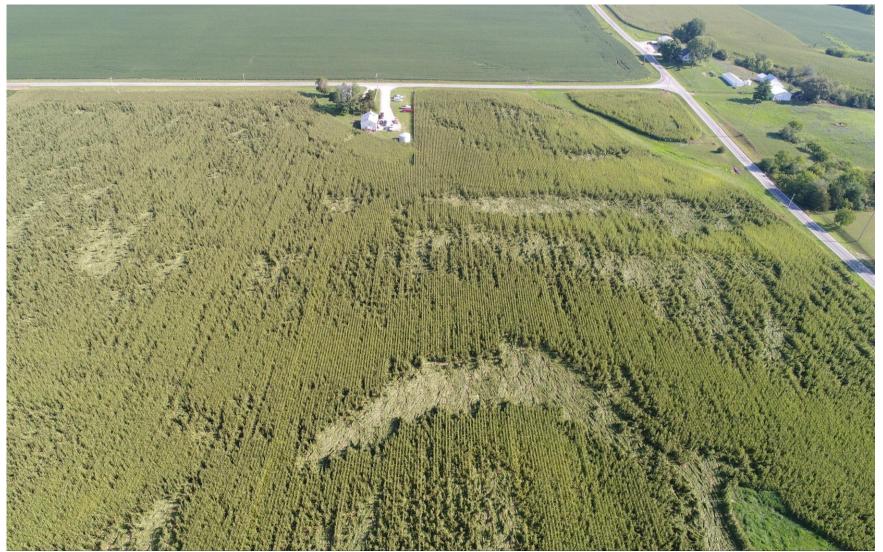

## Drones at COUNTRY

## Drones at COUNTRY

- 20 Certified Pilots
- Phantom 4 Pro
- Mavic 2 Pro

# Drones at COUNTRY

|               | 2018   | 2019   | 2020   |
|---------------|--------|--------|--------|
| Total Flights | 496    | 493    | 645    |
| Total Acres   | 44,186 | 37,773 | 67,853 |
| Total Hrs     | 330    | 122    | 142    |
| Avg Acres/Hr  | 134    | 309    | 477    |