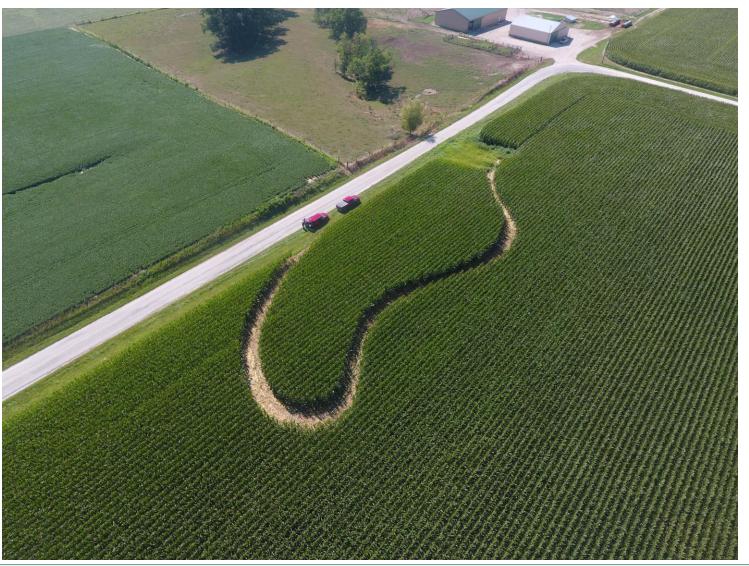

## Drones at COUNTRY

## Drones at COUNTRY

- 20 Certified Pilots
- Phantom 4 Pro
- Mavic 2 Pro

# Drones at COUNTRY

|               | 2018   | 2019   | 2020   |
|---------------|--------|--------|--------|
| Total Flights | 496    | 493    | 645    |
| Total Acres   | 44,186 | 37,773 | 67,853 |
| Total Hrs     | 330    | 122    | 142    |
| Avg Acres/Hr  | 134    | 309    | 477    |