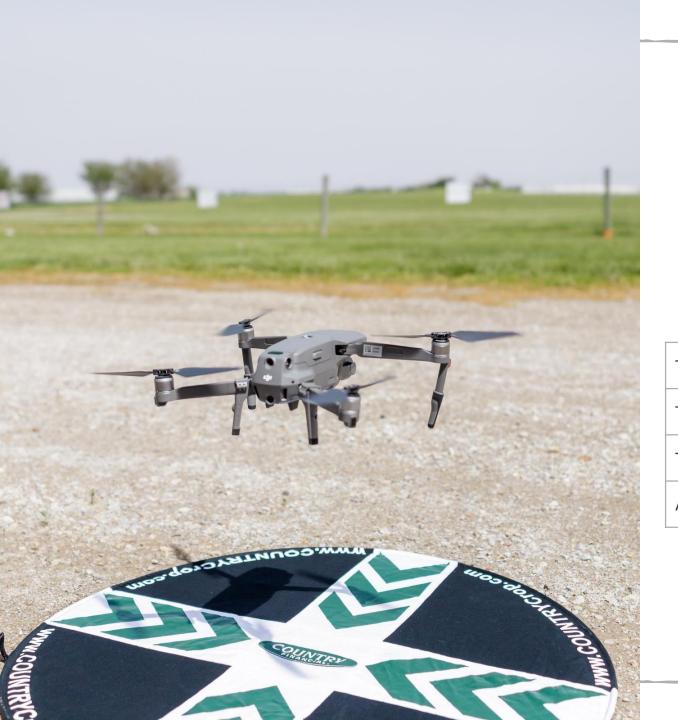

## Drones at COUNTRY

## Drones at COUNTRY

- 20 Certified Pilots
- Phantom 4 Pro
- Mavic 2 Pro

# Drones at COUNTRY

|               | 2018   | 2019   | 2020   |
|---------------|--------|--------|--------|
| Total Flights | 496    | 493    | 645    |
| Total Acres   | 44,186 | 37,773 | 67,853 |
| Total Hrs     | 330    | 122    | 142    |
| Avg Acres/Hr  | 134    | 309    | 477    |